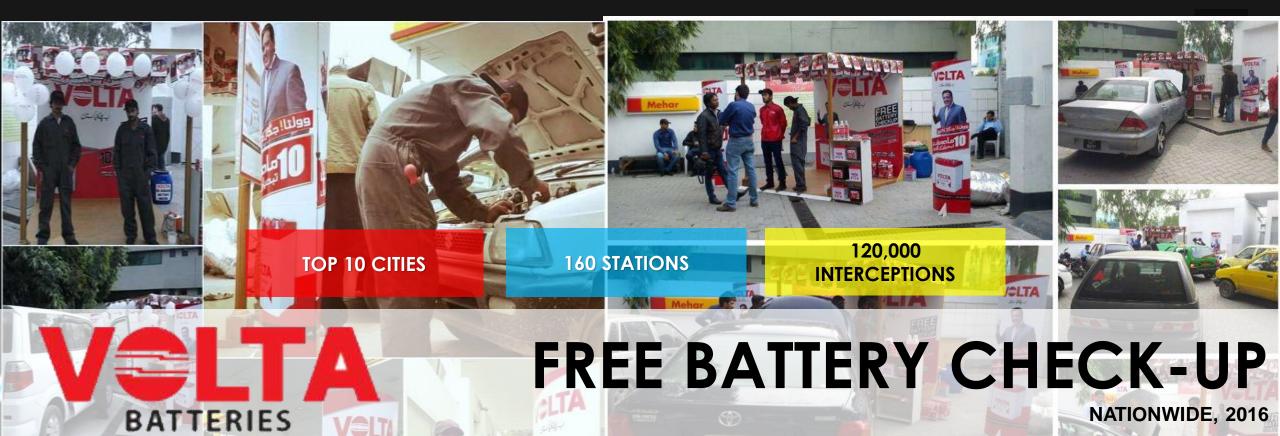

#### TREE PLANTATION ACTIVITY

PARK VIEW CITY ISB, 2018

Team of **Specialists** to produce **designs** with **OOH aesthetics** and **creativity. Skilled workers** for execution

BTL / ON GROUND