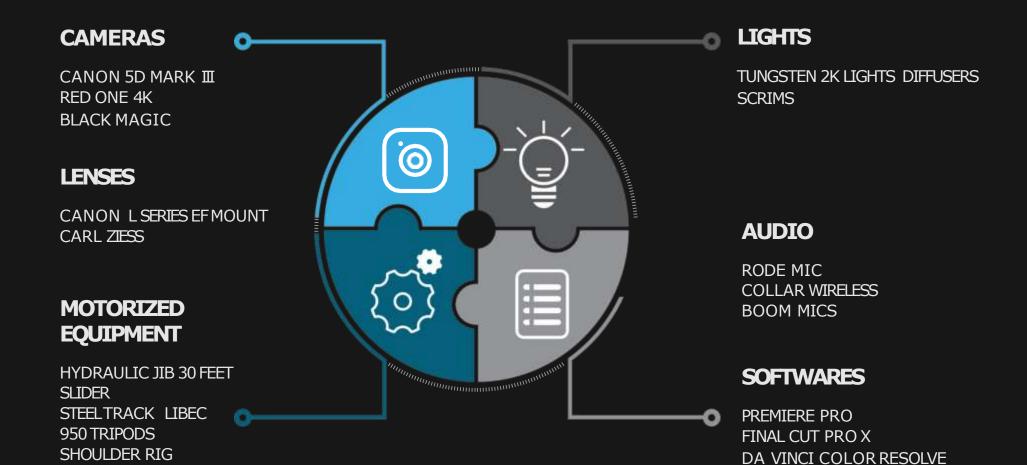

#### TECHNICAL EQUIPMENT

### PRODUCTIONS

**Technical Equipment** 

• Red One 4K camera (Optional)

Canon L Series EF mount lenses

Motorized slider

Post/color grading: After Effects, Premiere, Da Vinci,

 Libec 950 tripods Steel Tracks (round + straight)

 Tungsten/2K lights Light diffusers & scrims  Collar and hand Mics (cordless) Boom Mics

 Carl Zeiss lenses Shoulder rig

Winter

WARDSPLUT