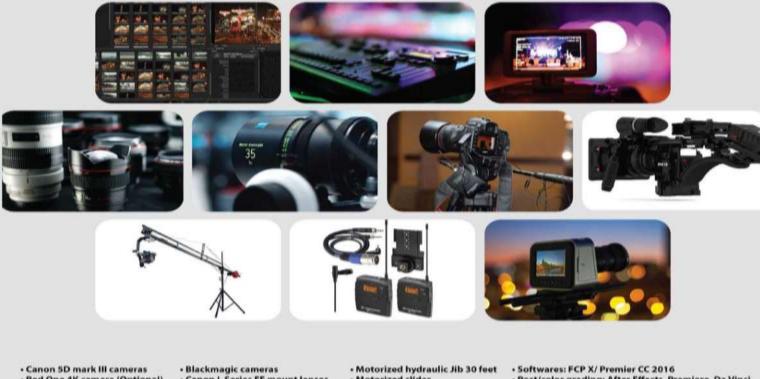

#### TECHNICAL EQUIPMENT

### PRODUCTIONS

**Technical Equipment** 

• Red One 4K camera (Optional)

Canon L Series EF mount lenses

Motorized slider

Post/color grading: After Effects, Premiere, Da Vinci,

 Libec 950 tripods Steel Tracks (round + straight)

 Tungsten/2K lights Light diffusers & scrims  Collar and hand Mics (cordless) Boom Mics

 Carl Zeiss lenses Shoulder rig

Winter

WARDSPLUT